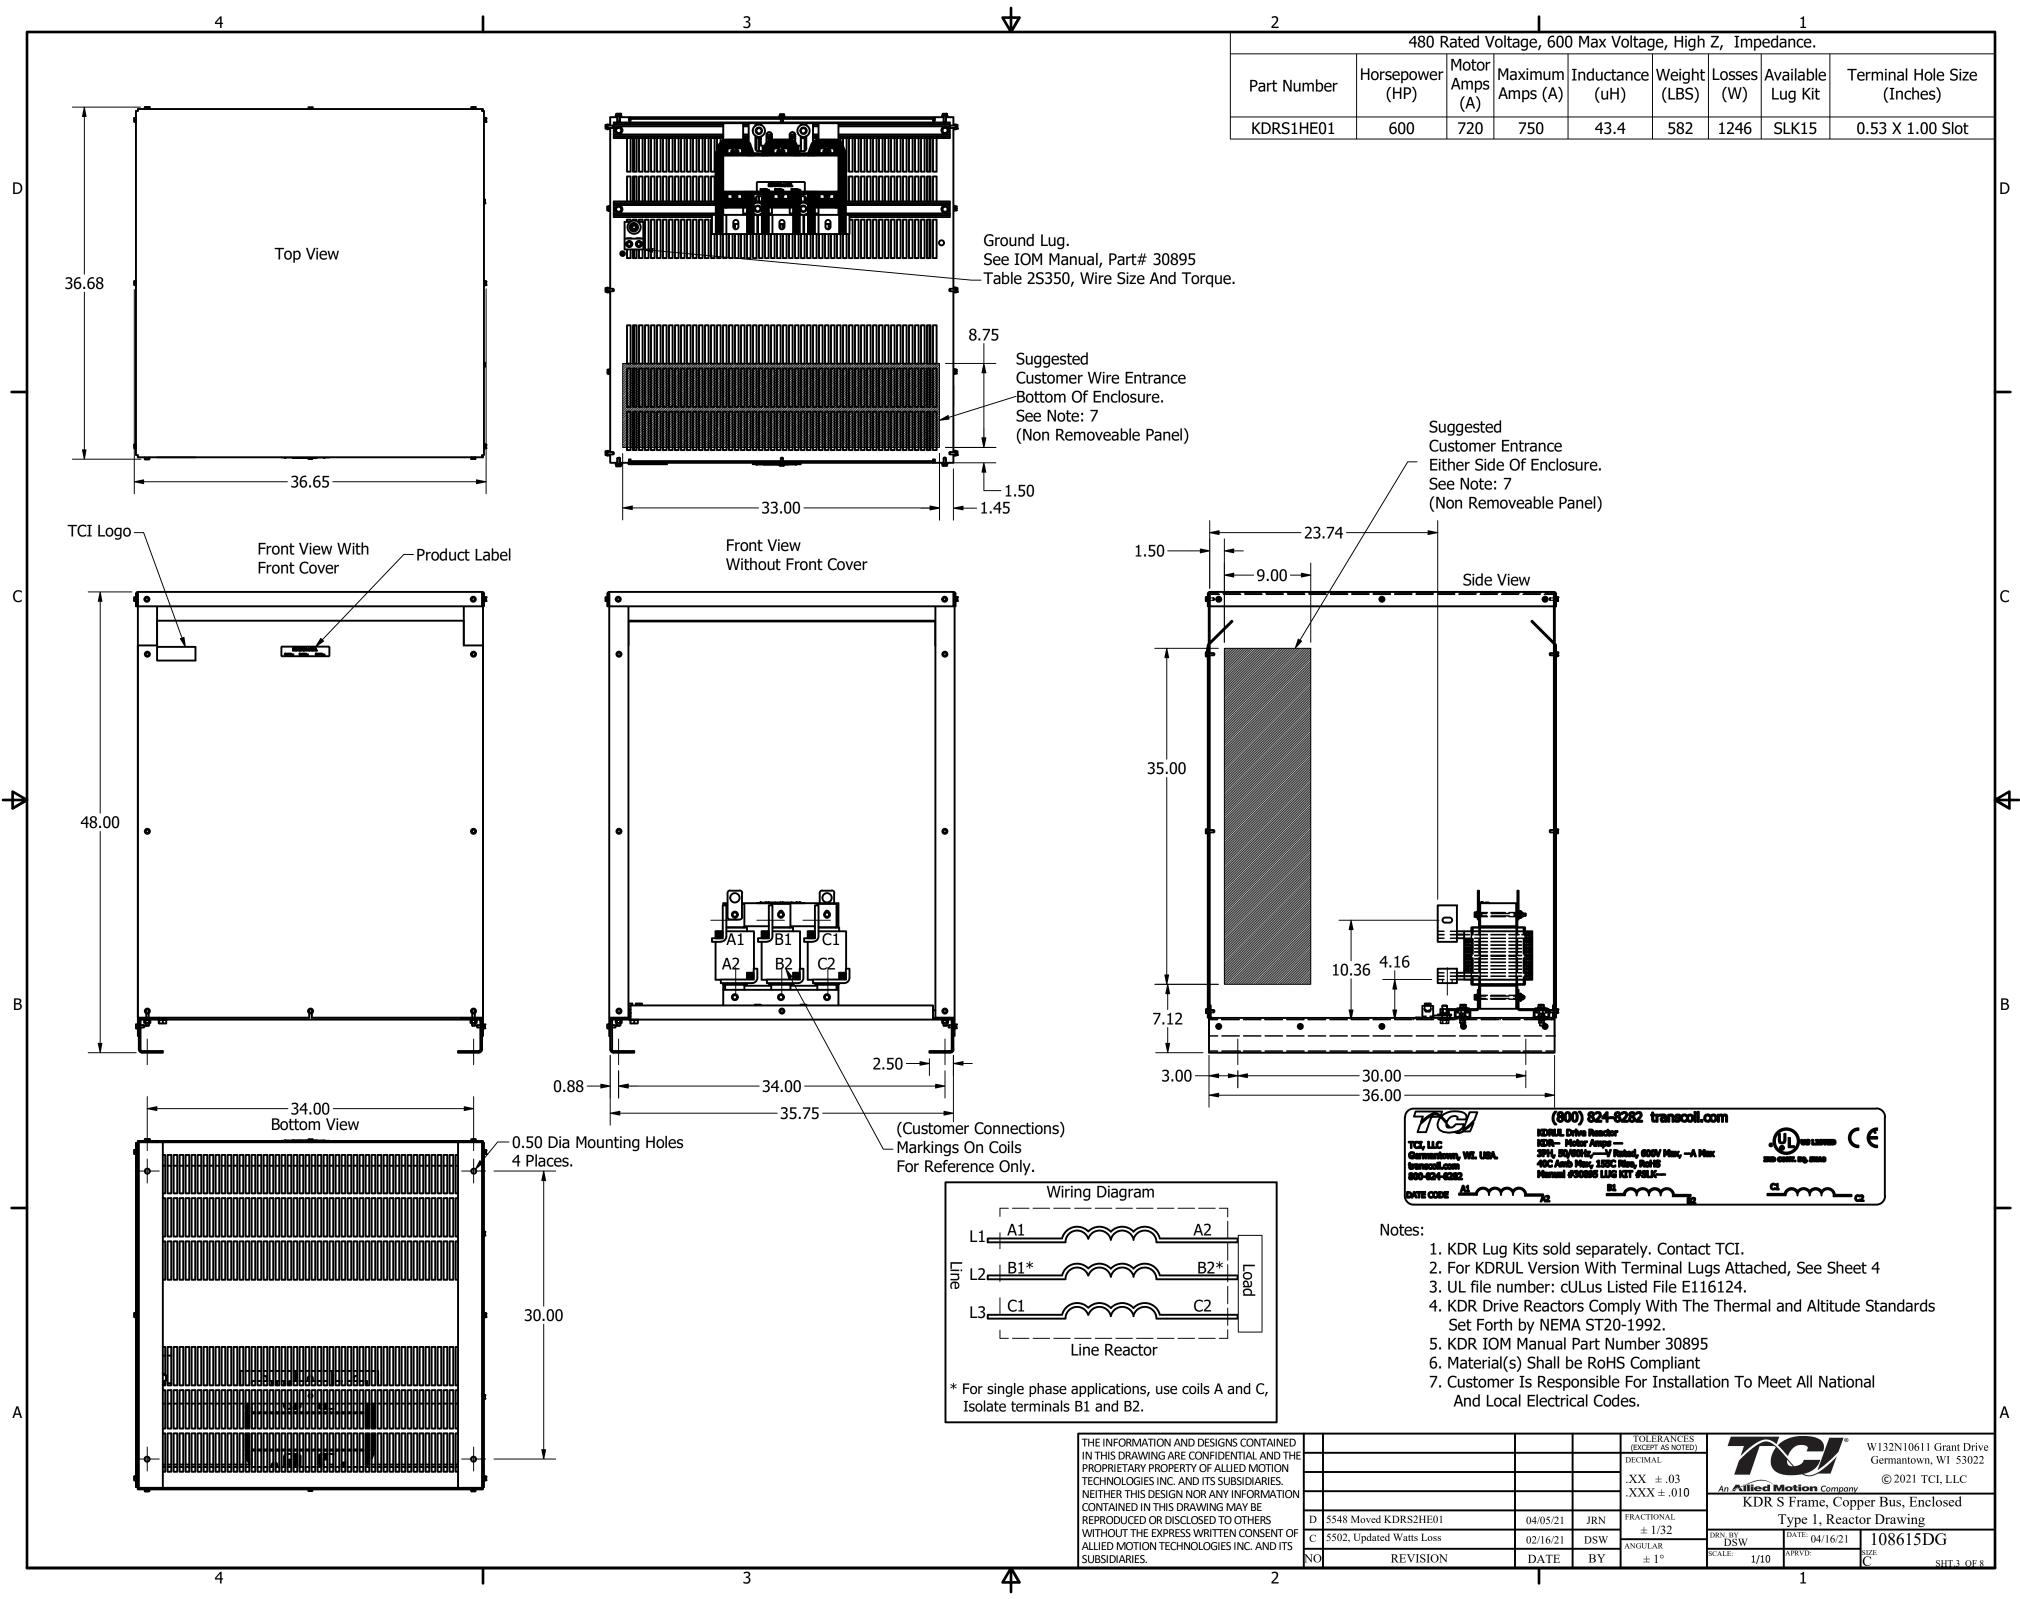

| 2                                                      |                    |                      |                     |                    |                 |               | 1                    |                                |
|--------------------------------------------------------|--------------------|----------------------|---------------------|--------------------|-----------------|---------------|----------------------|--------------------------------|
| 480 Rated Voltage, 600 Max Voltage, High Z, Impedance. |                    |                      |                     |                    |                 |               |                      |                                |
| Part Number                                            | Horsepower<br>(HP) | Motor<br>Amps<br>(A) | Maximum<br>Amps (A) | Inductance<br>(uH) | Weight<br>(LBS) | Losses<br>(W) | Available<br>Lug Kit | Terminal Hole Size<br>(Inches) |
| KDRS1HE01                                              | 600                | 720                  | 750                 | 43.4               | 582             | 1246          | SLK15                | 0.53 X 1.00 Slot               |